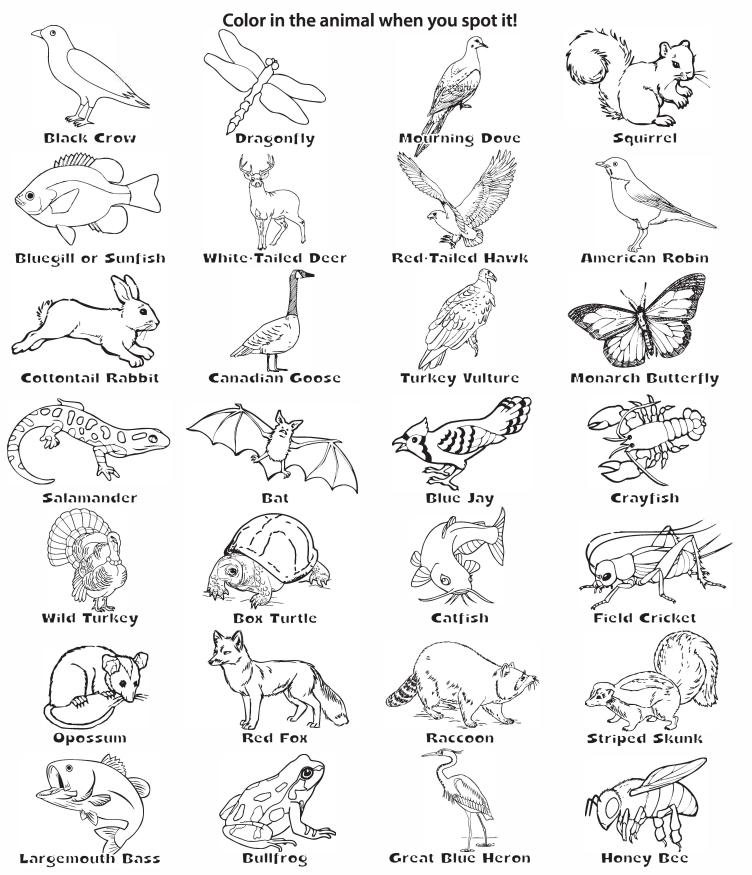

## Let's Go WILD!

Muskingum County is full of wild animals. From our backyards to deep in our recreation areas and state parks, you can find them almost anywhere.

www.mccf.org