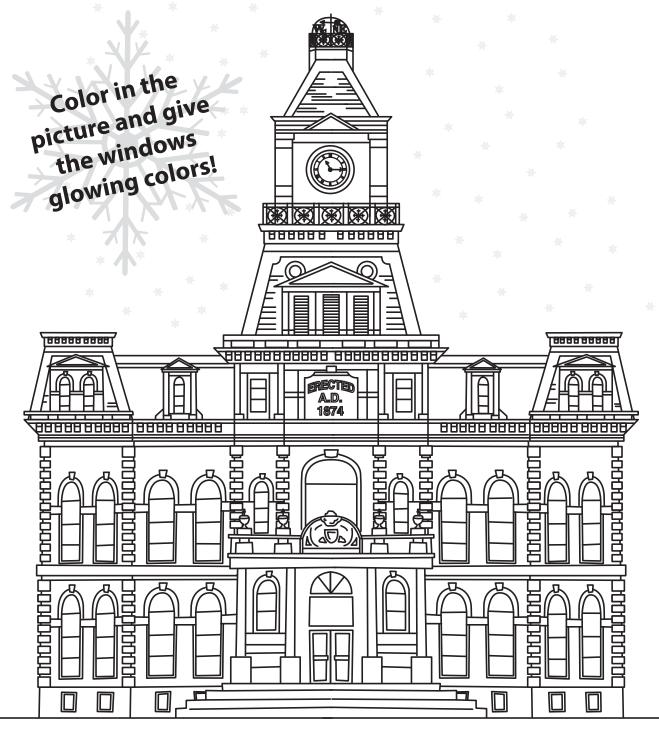

## Muskingum County Courthouse

The Muskingum County Courthouse is a historic building in Zanesville, Ohio. It was designed by T.B. Townsend and H. E. Myer, and built in 1877 with stone, brick, and slate in the Second Empire architecture style. The building is listed on the National Register of Historic Places and is located at 4th and Main Streets.

Through the holiday season, the Muskingum County Courthouse is the focal point of our town's "A Storybook Christmas". During this time, you can view a Music and Light show nightly which features over 5 million color combinations.

Downtown at 4th and Main Streets • Zanesville, Ohio 43701