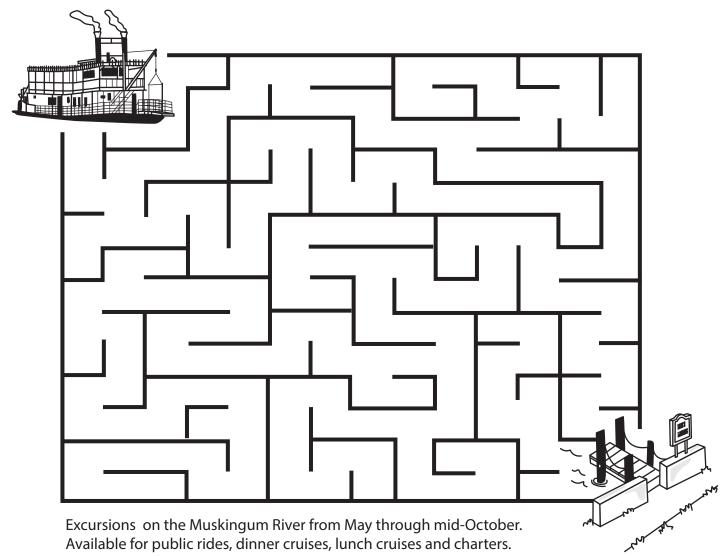

# THE LORENA STERNWHEELER

The Lorena Sternwheeler is moored at Zane's Landing Park at the West end of Market Street in Downtown Zanesville and offers excursions on the Muskingum River. She can carry 70 passengers and is 104 feet long, 17 feet wide, and weighs 59 tons. The hull is 68.5 feet and draws 2.5 feet of water.

The current Lorena Sternwheeler was introduced to Zanesville in 1976 for the bicentennial of the United States. Originally known as "Bryce M" in Pine Bluff, Arkansas, the boat was renamed "Lorena" after the sweetheart of a popular Civil War song written by Zanesville native Henry De Lafayette Webster. The boat navigated the Arkansas, Mississippi, Ohio and Muskingum Rivers during its two week journey to Zanesville.

### Navigate the Lorena Sternwheeler through the maze and get her safely back to Zane's Landing!

Visit www.visitzanesville.com or call for complete schedule.

Zane's Landing Park • West end of Market St. • Zanesville, Ohio 43701• (800) 743-2303