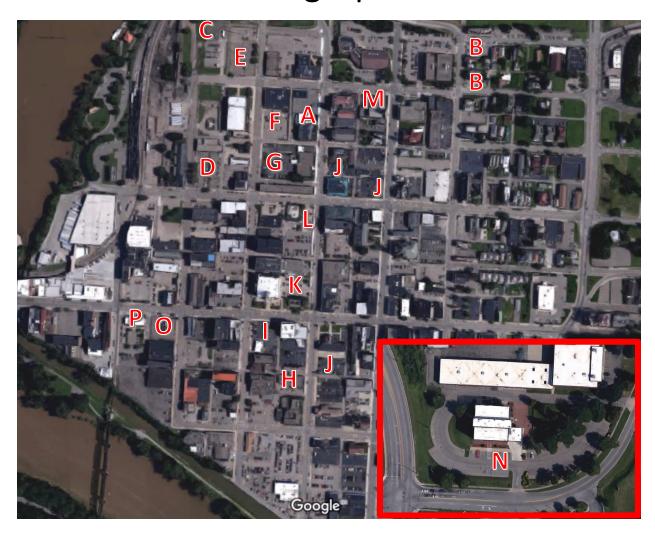

## Approved Zanesville Half Marathon Parking Options

A. St. Thomas School

B. MVESC Lots: Corner of 7<sup>th</sup> St. & Elberon Ave. AND Corner of 7<sup>th</sup> St.

& Shinnick Ave.

144 N 5<sup>th</sup> St.

C. City Lot End of 3<sup>rd</sup> St. near interstate

D. City Lot Corner of Market St. & 3<sup>rd</sup> St.

E. Secrest Auditorium
 F. Muskingum County Senior Center
 Corner of Shinnick St. & N. 4<sup>th</sup> St.
 160 N. 4<sup>th</sup> St.

G. Community Bank 13 N. 5<sup>th</sup> St.

H. Quality Care Partners S. 3<sup>rd</sup> St. (across from the American Legion)

I. Huntington Bank 422 Main St.

J. Century National Bank (all 3 lots) 14 S. 5<sup>th</sup> St. AND 505 Market St.

K. Courthouse Lot
 L. Market House Inn
 Corner of N. 5<sup>th</sup> St. & Main St.
 424 Market St.

M. Grace United Methodist Church Corner of Shinnick St. & N. 6<sup>th</sup> St.

N. Ohio EDU/Rea & Associates/Merrill Lynch 905 Zane St.

O. The American Legion 27 S 3<sup>rd</sup> St.
P. South East Area Transit 224 Main St.